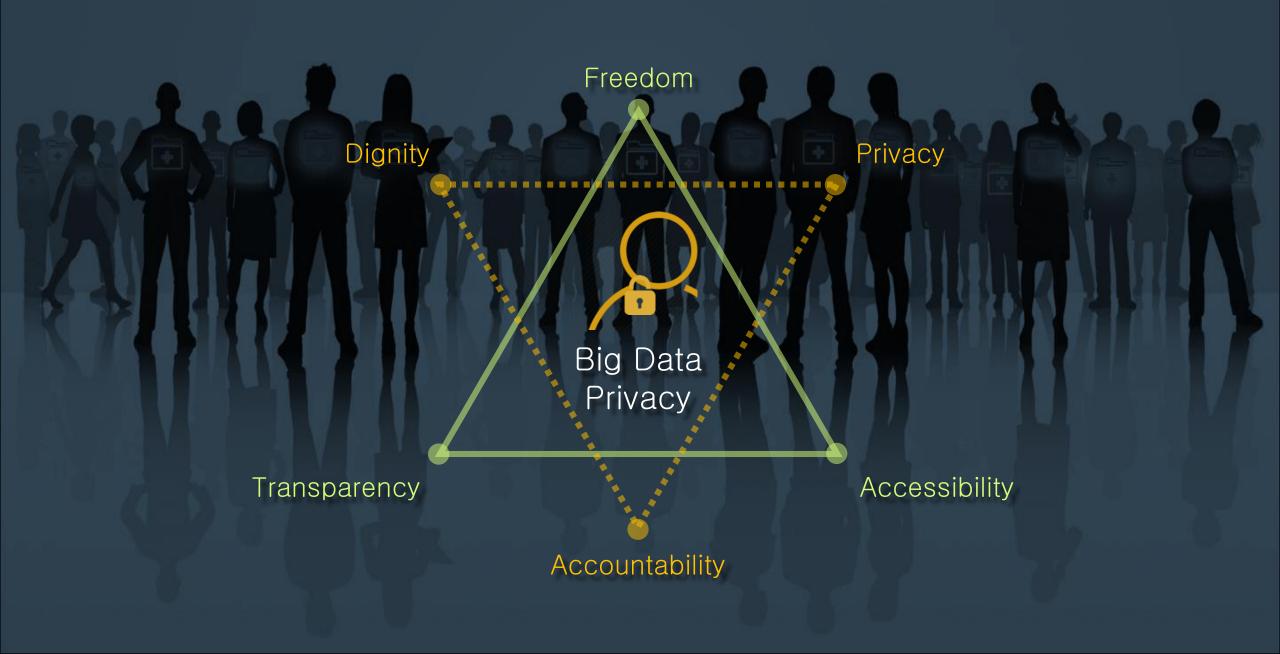

# "The Three Paradoxes of Big Data"

Niel M.Richard & Jonathan H. King

### Tranparency paradox

Identity paradox

Power paradox

- > data is the new oil
- > the competition will borderless and disruptive
- > cognitive computing is the value adding technology
- > personalized HCI is the delivering technology
- > values vs digital privacy is the key challenge
- > regulators' and government's roles are paramount for country's competitiveness and public wellness