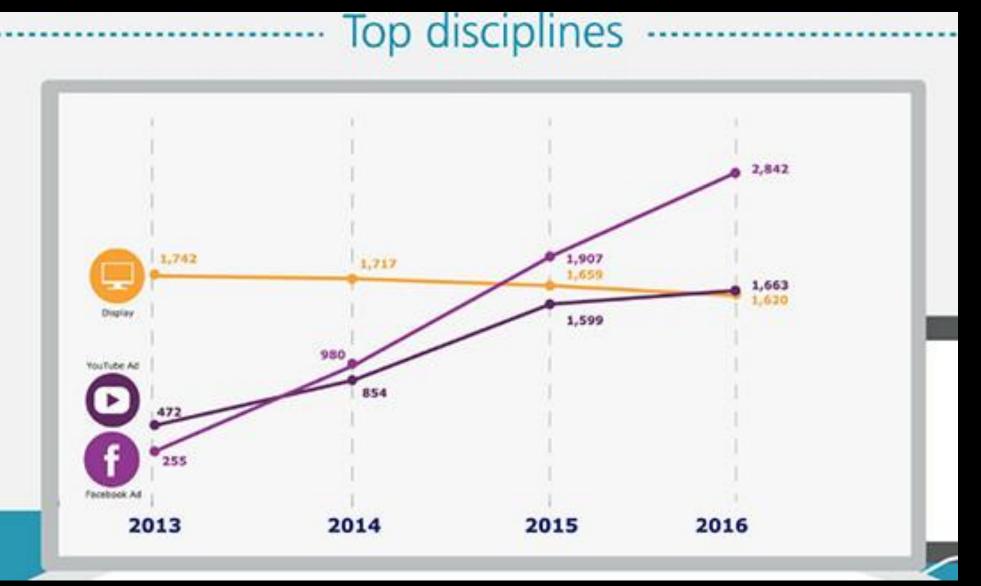

## Thailand and cognitive economy

increased from

2016 Thailand Consumer Barometer

digital advertising budget survey 2016 by DAAT

digital advertising budget survey 2016 by DAAT