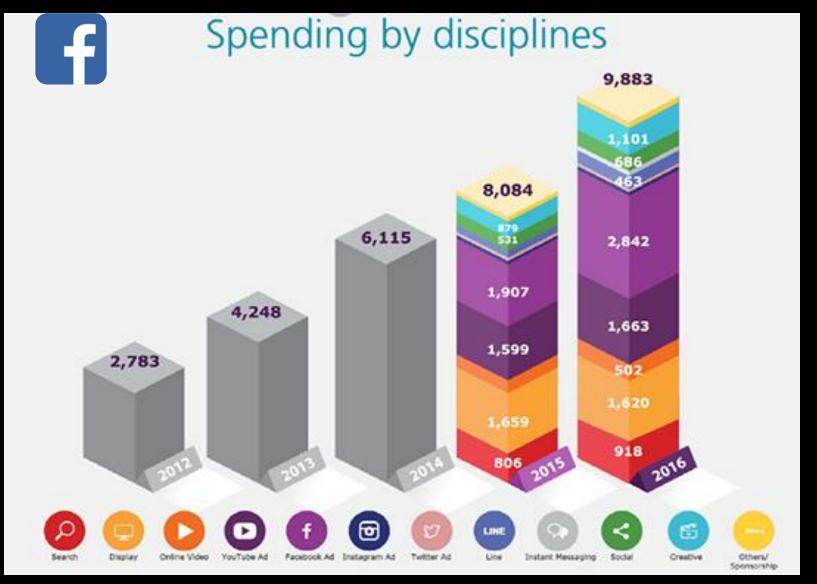

## Thailand and cognitive economy

increased from

2016 Thailand Consumer Barometer

digital advertising budget survey 2016 by DAAT

digital advertising budget survey 2016 by DAAT