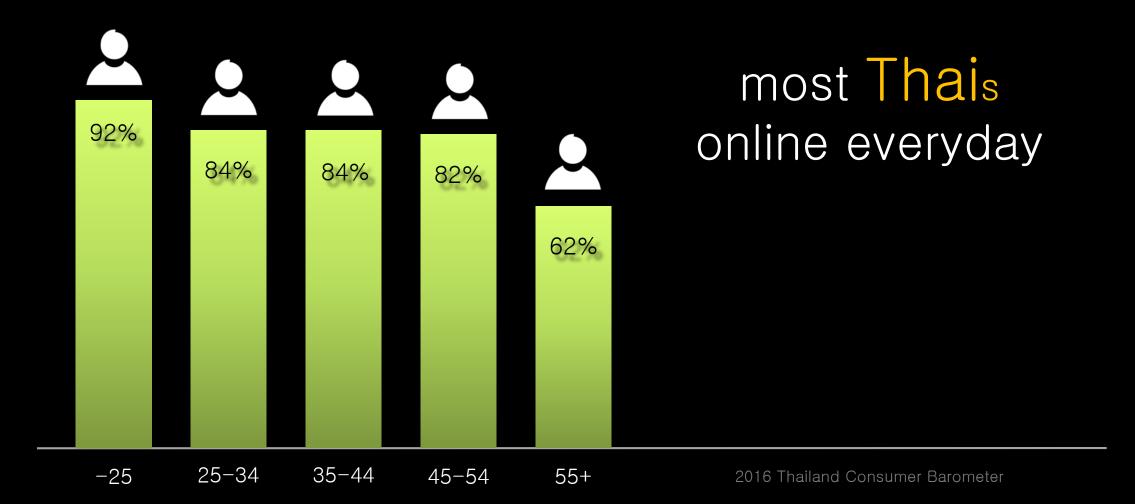

## Thailand and cognitive economy

increased from

2016 Thailand Consumer Barometer

digital advertising budget survey 2016 by DAAT

digital advertising budget survey 2016 by DAAT