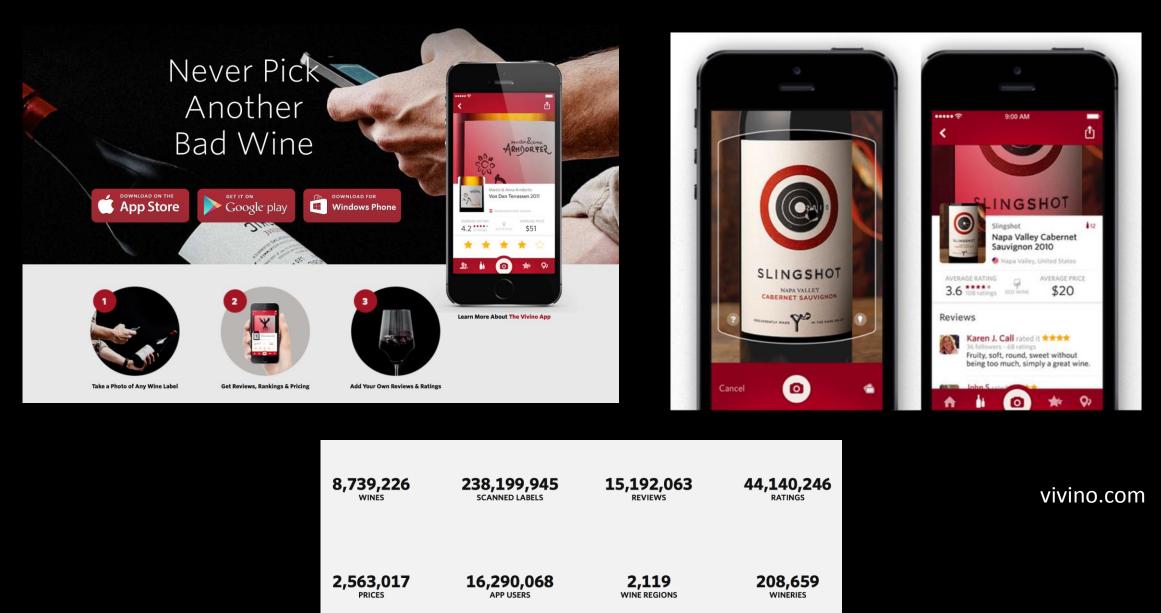

### smartphone

### personal trainer

virtual dietician grocery assistant personal "everything"

Where Google gets traffic information? "crowd-sourced, anonymized traffic data from people using Google maps apps on certain smartphones"