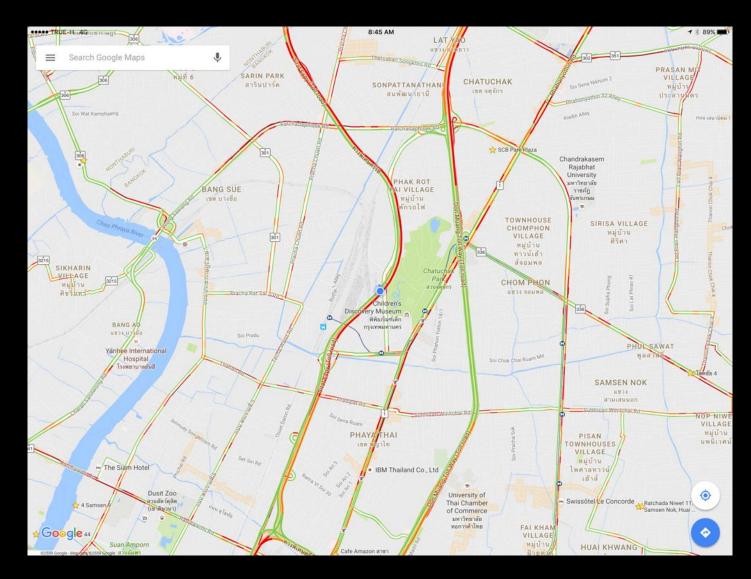

### personal trainer

virtual dietician grocery assistant personal "everything"

Where Google gets traffic information? "crowd-sourced, anonymized traffic data from people using Google maps apps on certain smartphones"