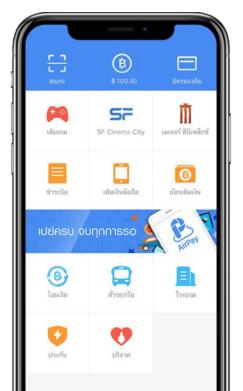

### Bank close loop mobile payment solutions rolled out to limited adoption

SCB UP2ME

**DBS**PayLah!

Barclays PingIt

**CBA**Kaching