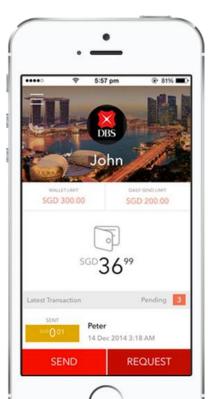

### Bank close loop mobile payment solutions rolled out to limited adoption

SCB UP2ME

**DBS**PayLah!

Barclays PingIt

**CBA**Kaching