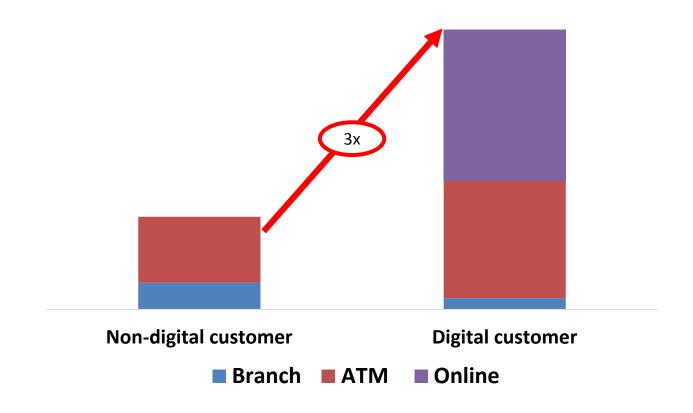

#### #ฟรี<mark>ค่าธรรมเนียม</mark>เพื่อคุณ

- **พรี!** โอนข้ามเขตข้ามธนาการไม่จำกัดครั้ง
- พรี! จ่ายปิลสินค้าแล:บริการ พรี! เติบเงินมือถือ
- **ฟรี!** กดเงินไม่ใช้บัตรทั่วไทย

Promptpay transactions have grown significantly after fee-free campaign

Feb-17

Mar-17

Jul-17

Jul-17

Sep-17

Oct-17

Dec-17

Jan-18

Feb-18

Mar-18