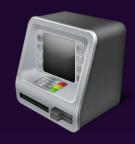

# Transaction cost differs greatly by channel

**\$7** 

**B1.5** 

# Digital customers are shifting transactional behaviors significantly