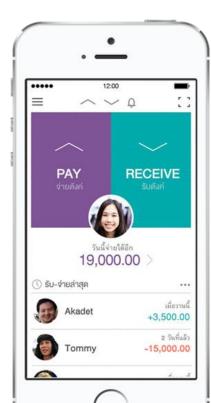

### Bank close loop mobile payment solutions rolled out to limited adoption

SCB UP2ME

**DBS**PayLah!

Barclays PingIt

**CBA**Kaching