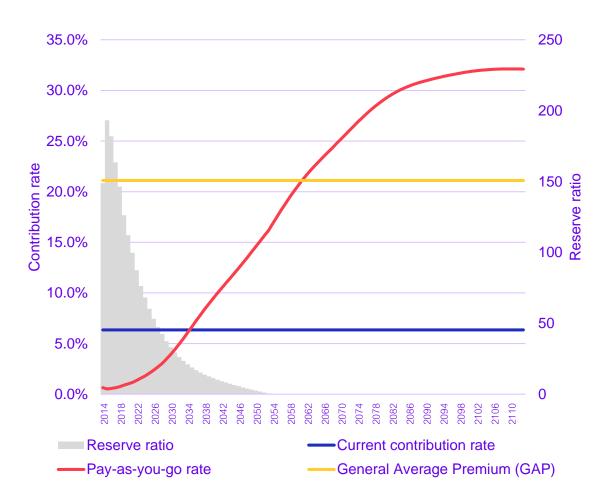

# Parametric reforms will have a significant impact on the financial sustainability of the SSO fund

**Baseline projection** 