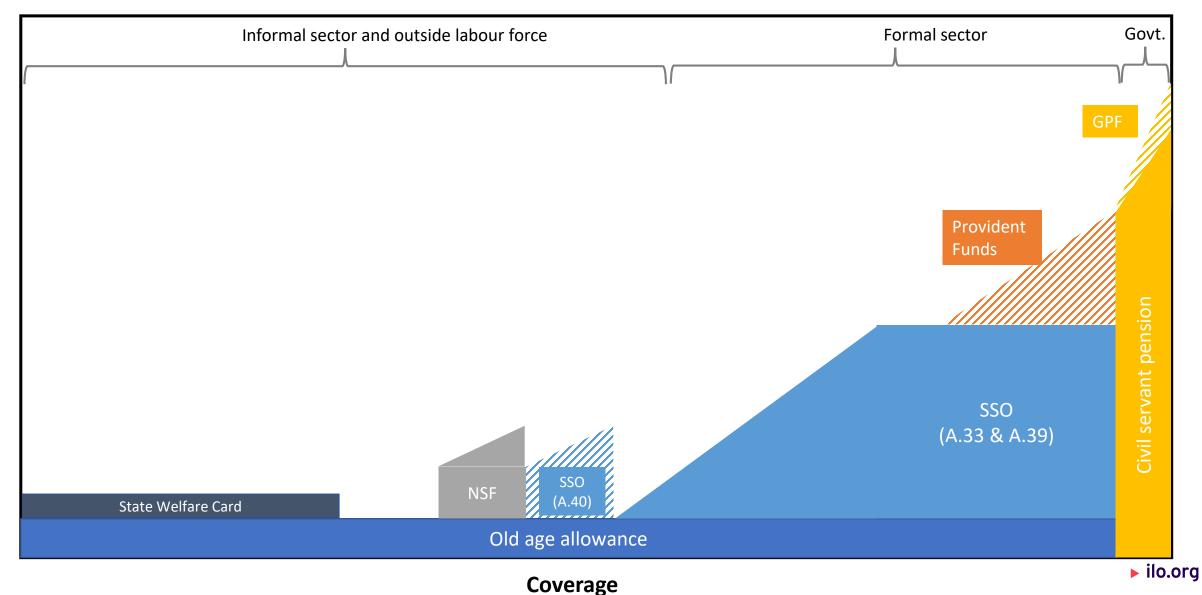

ric reforms will have a significant impact on the financial sustainability of the SSO fund

**Baseline projection** 



#### With reform

Increase contribution rate, retirement age and investment return



10



- National Savings Fund aimed at workers excluded from other schemes (Article 40) retirement schemes
  - Low level of contribution leading to low benefit levels
  - The creation of a new scheme was not the solution for the problem of lack of pension protection for specific group of workers
  - Challenge to totalize benefits with years
     of contribution to A33



TOWARDS A MORE EFFECTIVE AND HARMONIZED MULTI-TIER PENSION SYSTEM IN THAILAND

# **SOME IDEAS**

Advancing social justice, promoting decent work





Pension income

#### Illustration of the current Thai pension system





# Illustration of an outline future scenario for the Thai pension 14 system





#### Increase adequacy of the Pension Floor, primarily via the OAA

- Essential for the current generation of older people
- A range of options for how the OAA could be adjusted to meet higher levels of adequacy:
  - Increasing the benefit to the poverty level
  - Increasing to the poverty level only for those of 65+
  - Smaller incremental increases in benefit levels higher for different higher age groups
- Very important to index benefits
- In the future could be balanced with a tapered pension test

Advancing social justice, promoting decent work





- Reinforce SSO pensions as the core earnings-related scheme providing adequate earnings-related benefits in a financially sustainable fashion
  - Adjustm