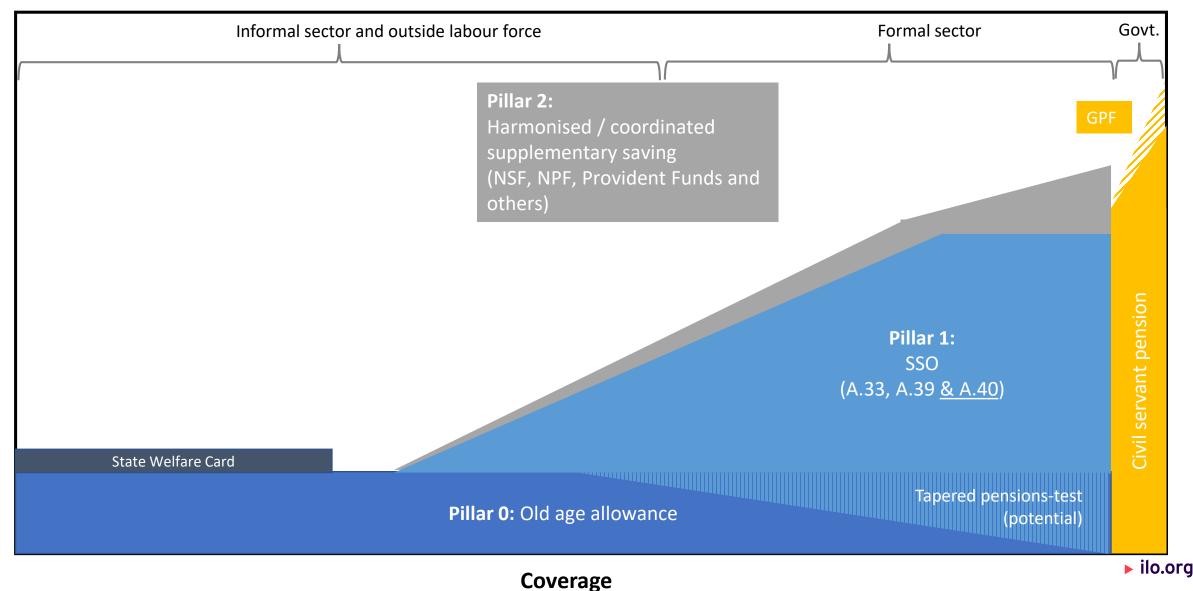

SSO fund

**Baseline projection** 



#### With reform

Increase contribution rate, retirement age and investment return



10



- National Savings Fund aimed at workers excluded from other schemes (Article 40) retirement schemes
  - Low level of contribution leading to low benefit levels
  - The creation of a new scheme was not the solution for the problem of lack of pension protection for specific group of workers
  - Challenge to totalize benefits with years
     of contribution to A33



TOWARDS A MORE EFFECTIVE AND HARMONIZED MULTI-TIER PENSION SYSTEM IN THAILAND

# **SOME IDEAS**

Advancing social justice, promoting decent work





Pension income

#### Illustration of the current Thai pension system





# Illustration of an outline future scenario for the Thai pension 14 system





#### Increase adequacy of the Pension Floor, primarily via the OAA

- Essential for the current generation of older people
- A range of options for how the OAA could be adjusted to meet higher levels of adequacy:
  - Increasing the benefit to the poverty level
  - Increasing to the poverty level only for those of 65+
  - Smaller incremental increases in benefit levels higher for different higher age groups
- Very important to index benefits
- In the future could be balanced with a tapered pension test

Advancing social justice, promoting decent work





- Reinforce SSO pensions as the core earnings-related scheme providing adequate earnings-related benefits in a financially sustainable fashion
  - Adjustment of parameters to strengthen adequacy and sustainability:
    - Contribution r