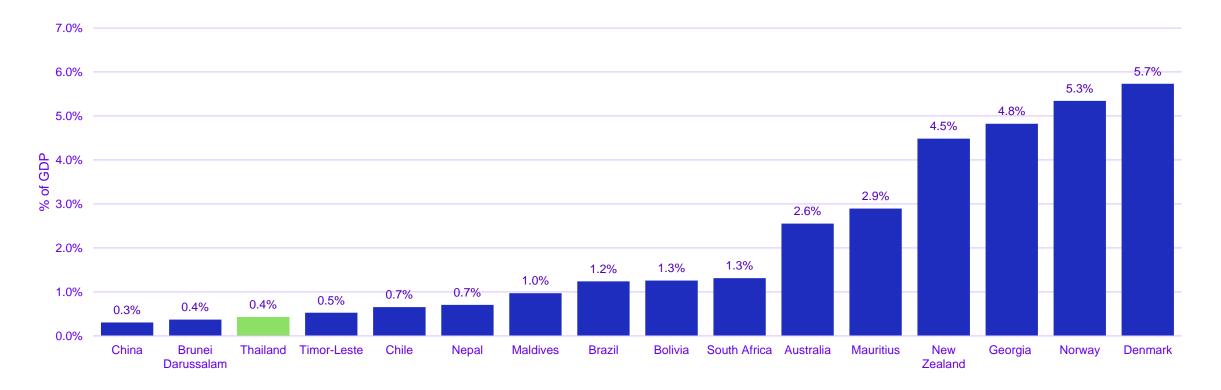

# Poverty rate by age, with and without Old Age and Disability Allowance, 2019

Poverty rate without OAA and disability allowance

Poverty rate 2019

Expenditure on high coverage social pension schemes, per cent of GDP, latest year