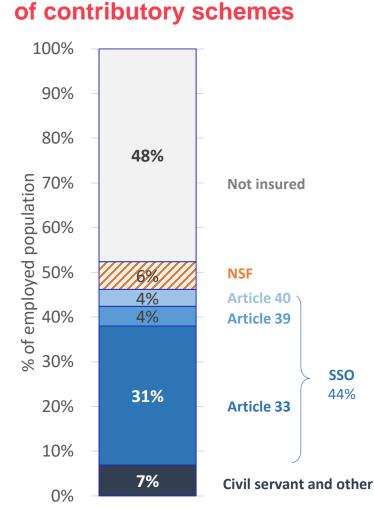

#### Percentage of labour force insured by SSO pension schemes, 2001-2019

7

### **ISSUES LIMITING THE ADEQUACY OF A33 PENSIONS:**

Scheme relatively new (contribution histories of 15-20 years)

Relatively low retirement ages reduce the length of contributions

The nature of the Thai labour market

The salary cap (15'000 Baht)

by October 2020 36% of contributors had a salary above the ceiling

8

#### **ISSUES LIMITING THE ADEQUACY OF ARTICLE 33 PENSIONS:**

The pension formula benefits those with longer careers (regressive element)

Pension benefits are not indexed to inflation

Lump sums limits adequacy and predictability and might create negative employment incentives

Specific issues for those under Article 39 (even lower ceiling)