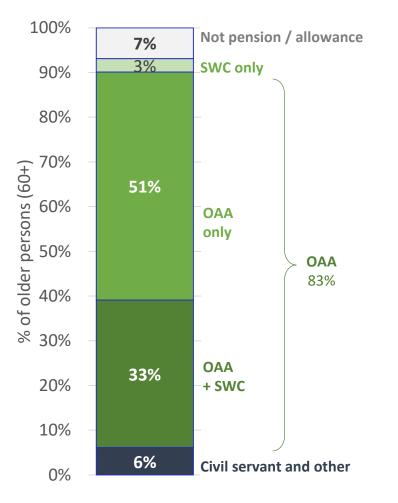

## High coverage of older people by tax-financed schemes

Modest (but growing) coverage