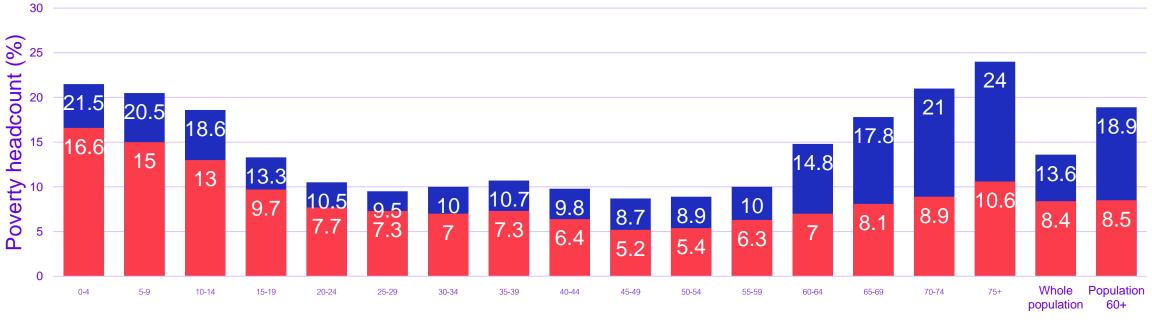

# Poverty rate by age, with and without Old Age and Disability Allowance, 2019

Poverty rate without OAA and disability allowance

Poverty rate 2019

Expenditure on high coverage social pension schemes, per cent of GDP, latest year