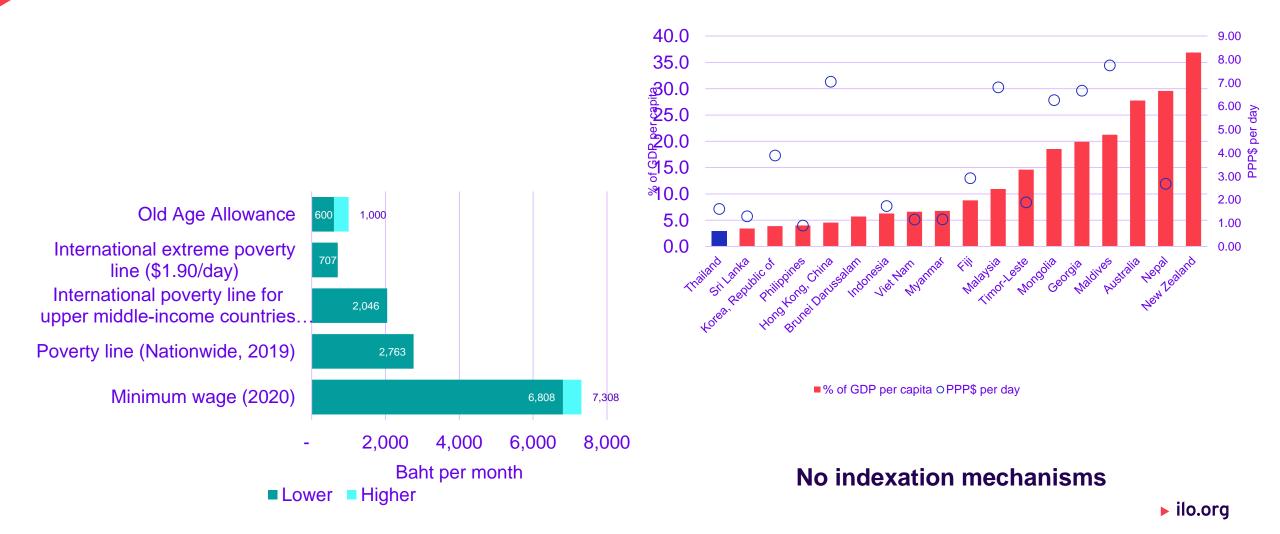

#### Benefit level of OOA is low both by both national and international standards

The salary cap (15'000 Baht)

by October 2020 36% of contributors had a salary above the ceiling

8