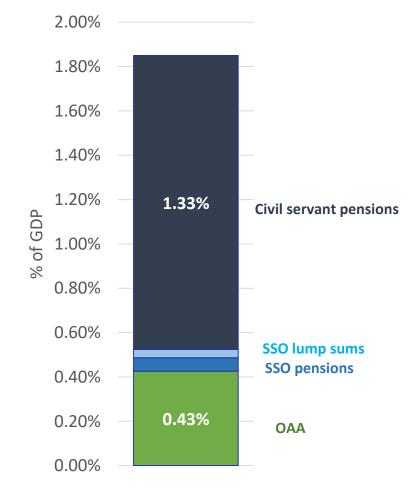

Photo by Amy Elting on Unsplash



# Proposals for a more inclusive, adequate and sustainable pension system in Thailand

Nuno Cunha – Sr. Social Protection Specialist – ILO Bangkok

Bangkok – 10<sup>th</sup> March 2021 Pension Policy Forum – Bank of Thailand



#### **Pension system in Thailand**

#### **Glass Half Full or Half Empty?**



Advancing social justice, promoting decent work





#### An overview of the system (2019) Coverage and expenditure

## High coverage of older people by tax-financed schemes





Modest (but growing) coverage

## Expenditure is dominated by civil service schemes



3

IIU.UI Y



#### Benefit level of OOA is low both by both national and international standards





# Poverty rate by age, with and without Old Age and Disability Allowance, 2019



Poverty rate without OAA and disability allowance

Poverty rate 2019



Expenditure on high coverage social pension schemes, per cent of GDP, latest year



▶ ilo.org



#### Percentage of labour force insured by SSO pension schemes, 2001-2019



7



### **ISSUES LIMITING THE ADEQUACY OF A33 PENSIONS:**

Scheme relatively new (contribution histories of 15-20 years)

Relatively low retirement ages reduce the length of contributions

The nature of the Thai labour market

The salary cap (15'000 Baht)

by October 2020 36% of contributors had a salary above the ceiling

8



#### **ISSUES LIMITING THE ADEQUACY