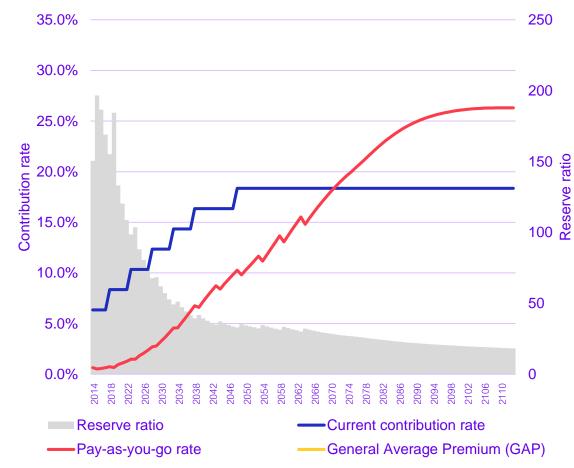

#### With reform

Increase contribution rate, retirement age and investment return

10

- National Savings Fund aimed at workers excluded from other schemes (Article 40) retirement schemes
  - Low level of contribution leading to low benefit levels
  - The creation of a new scheme was not the solution for the problem of lack of pension protection for specific group of workers
  - Challenge to totalize benefits with years
     of contribution to A33