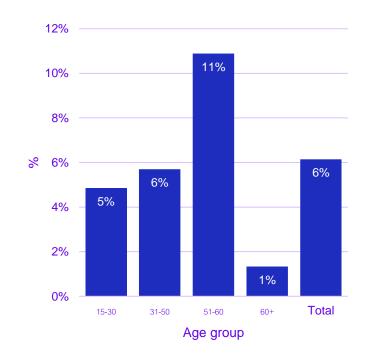

The salary cap (15'000 Baht)

by October 2020 36% of contributors had a salary above the ceiling

8