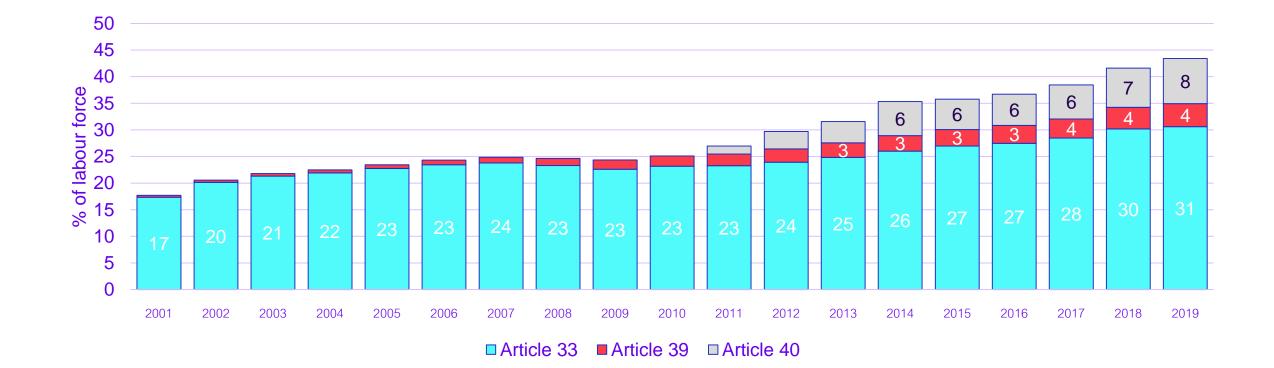

#### Percentage of labour force insured by SSO pension schemes, 2001-2019

7

### **ISSUES LIMITING THE ADEQUACY OF A33 PENSIONS:**

Scheme relatively new (contribution histories of 15-20 years)

Relatively low retirement ages reduce the length of contributions

The nature of the Thai labour market

The salary cap (15'000 Baht)

by October 2020 36% of contributors had a salary above the ceiling

8

#### **ISSUES LIMITING THE ADEQUACY OF ARTICLE 33 PENSIONS:**

The pension formula benefits those with longer careers (regressive element)

Pension benefits are not indexed to inflation

Lump sums limits adequacy and predictability and might create negative employment incentives

Specific issues for those under Article 39 (even lower ceiling)